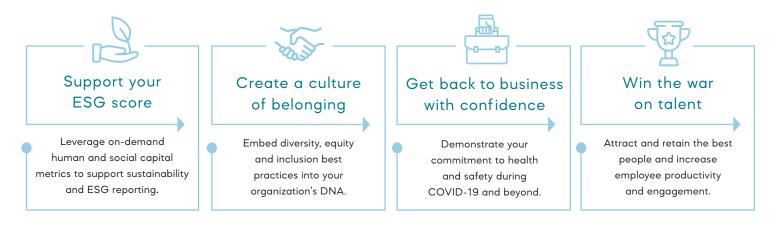

# WELL is the leading global framework for scaling health across your organization.

30,000+ locations in 98 countries
3B square feet in nearly 100 countries

Image: Simon\*
Image: S

### WELL drives value across every aspect of your business



# WELL applies the science of how physical and social environments affect human health, well-being and performance.

Developed over 10 years and backed by the latest scientific research, WELL outlines key building-level and organizational strategies across 10 categories.



7,000+ peer-reviewed studies **500+** evidence-based strategies 30,000+ locations

#### WELLCERTIFIED.COM

## WELL can improve human and social capital performance and enhance your organization's ESG strategy.

Leading brands leverage WELL in ESG reporting



WELL can help streamline ESG and sustainability reporting by aligning with leading ESG frameworks, green rating systems and the UN Sustainable Development Goals.



# WELL is championed by a powerful network of 20,000+ industry leaders, researchers and practition