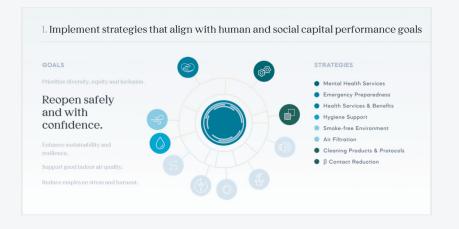

## WELL is flexible and customizable.

WELL meets the unique needs of organizations everywhere. Policy, operations and design interventions can be implemented at a single location or at the enterprise scale. Organizations can pursue evidence-based strategies in focus areas like diversity and inclusion, health and safety and more.