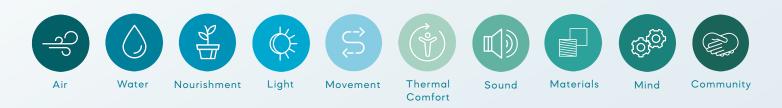

# WELL applies the science of how physical and social environments affect human health, well-being and performance.

Developed over 10 years and backed by the latest scientific research, WELL outlines key building-level and organizational strategies across 10 categories.